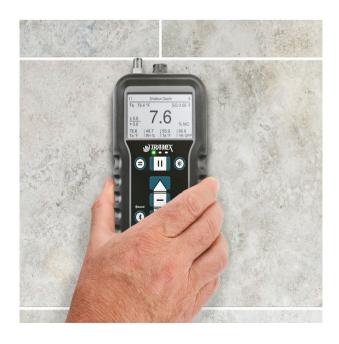

## BUILDING SURVEY INSPECTION TECH KIT

The Tramex Building Survey Inspector Tech Kit is a complete moisture and humidity testing kit featuring the multifunctional Moisture Encounter MEX5 digital moisture meter allowing for non-invasive testing of moisture conditions in numerous building materials such as drywall, wood, plaster, brick, ceramic tiles, resilient flooring, laminates and roofing. The MEX5 has a built-in hygrometer and infrared surface thermometer for testing ambient relative humidity, temperature and dew point, and surface temperature. These can be used to identify detrimental condensation conditions conducive to microbial mold growth can also be identified. The heavy-duty handheld pin-probe measures moisture content in wood and drywall, and WME readings for other materials. The Tramex Building Survey Inspection Tech Kit comes with a protective easy-travel case.

## **MOISTURE ENCOUNTER MEX5**

The Tramex Moisture Encounter MEX5 is a digital Dual-Depth, non-destructive moisture meter for wood and various building materials such as drywall, roofing, plaster, tile and masonry. The Moisture Encounter MEX5 has a built-in hygrometer for ambient conditions and psychrometric values, an Infrared Surface Thermometer and also incorporates external in-situ RH probes for in-situ equilibrium RH readings, as well as Pin probes for wood, drywall, and WME readings. Moisture test results can be visualized and Geotagged with the Tramex Meters App and turned into moisture maps, reports and charts for sharing.