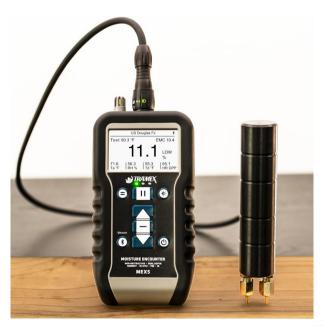

KIT CONTENTS Product Code: BSITK

- 1. Moisture Encounter MEX5
- 2. App available for Android and iOS (phone not included)
- 3. Heavy-duty pin-type wood probe

## **MOISTURE ENCOUNTER MEX5**

The Tramex Moisture Encounter MEX5 is a digital Dual-Depth, non-destructive moisture meter for wood and various building materials such as drywall, roofing, plaster, tile and masonry. The Moisture Encounter MEX5 has a built-in hygrometer for ambient conditions and psychrometric values, an Infrared Surface Thermometer and also incorporates external in-situ RH probes for in-situ equilibrium RH readings, as well as Pin probes for wood, drywall, and WME readings. Moisture test results can be visualized and Geotagged with the Tramex Meters App and turned into moisture maps, reports and charts for sharing.