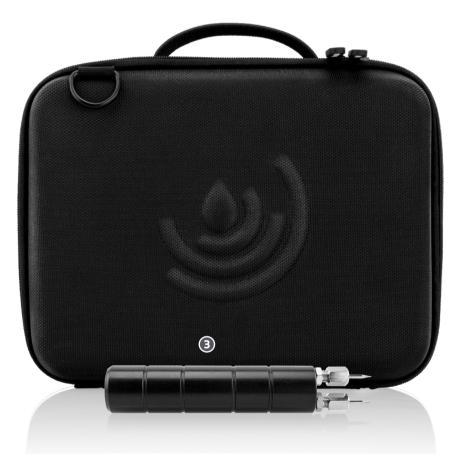

## **MOISTURE ENCOUNTER MEX5**

The Tramex Moisture Encounter MEX5 is a digital Dual-Depth, non-destructive moisture meter for wood and various building materials such as drywall, roofing, plaster, tile and masonry. The Moisture Encounter MEX5 has a built-in hygrometer for ambient conditions and psychrometric values, an Infrared Surface Thermometer and also incorporates external in-situ RH probes for in-situ equilibrium RH readings, as well as Pin probes for wood, drywall, and WME readings. Moisture test results can be visualized and Geotagged with the Tramex Meters App and turned into moisture maps, reports and charts for sharing.