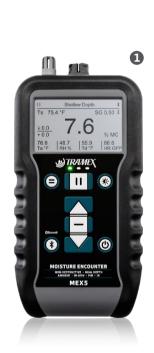

## BUILDING SURVEY INSPECTION TECH KIT

The Tramex Building Survey Inspector Tech Kit is a complete moisture and humidity testing kit featuring the multifunctional Moisture Encounter MEX5 digital moisture meter allowing for non-invasive testing of moisture conditions in numerous building materials such as drywall, wood, plaster, brick, ceramic tiles, resilient flooring, laminates and roofing. The MEX5 has a built-in hygrometer and infrared surface thermometer for testing ambient relative humidity, temperature and dew point, and surface temperature. These can be used to identify detrimental condensation conditions conducive to microbial mold growth can also be identified. The heavy-duty handheld pin-probe measures moisture content in wood and drywall, and WME readings for other materials. The Tramex Building Survey Inspection Tech Kit comes with a protective easy-travel case.

## **MOISTURE ENCOUNTER MEX5**

The Tramex Moisture Encounter MEX5 is a digital Dual-Depth, non-destructive moisture meter for wood and various building materials such as drywall, roofing, plaster, tile and masonry. The Moisture Encounter MEX5 has a built-in hygrometer for ambient conditions and psychrometric values, an Infrared Surface Thermometer and also incorporates external in-situ RH probes for in-situ equilibrium RH readings, as well as Pin probes for wood, drywall, and WME readings. Moisture test results can be visualized and Geotagged with the Tramex Meters App and turned into moisture maps, reports and charts for sharing.

Size: 7.1" x 3.4" x 1.6" (180mm x 85mm x 40mm)

Weight: 10.22 oz (290g)

Construction: ABS Body

Power: 2 x AALR6 ALKALINE (included)

Display: Digital 2.3" x 1.4" (58mm x 35mm)

Depth of penetration:

Shallow signal: up to 3/8" (9mm) Deep signal: up to  $1^1/4"$  (30mm)

Wood Moisture Content (NDT): 0 to 30% MCWood Moisture Content (Pin): 6% to approx 50% MCDrywall Moisture Content (Pin): 0 to 8.5% MCReference scales for building materials: 0 - 100Relative Humidity: 0 - 99%Humidity Accuracy:  $0\% \rightarrow 99\% \text{RH} + /- 2\% @ 25°C / 77°F$ 